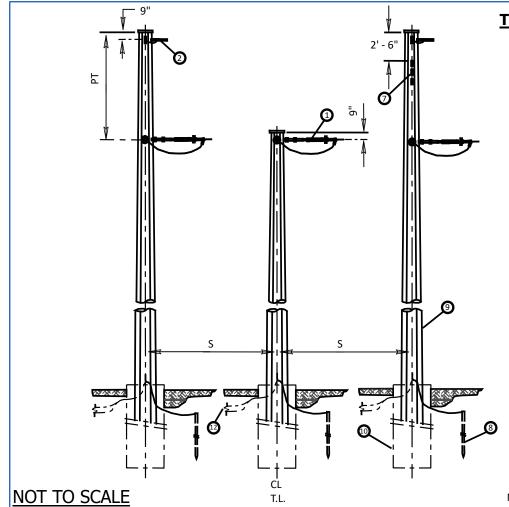

### **TYPICAL POLE STRUCTURE IN PROPOSED ROW**

NO SCALE

70'-120', SELF SUPPORTED, DE, 3-POLE, NO GUYS SINGLE CIRCUIT, DEADEND POLYMER, STEEL

| ASSEMBLY LIST      |      |                        |  |  |
|--------------------|------|------------------------|--|--|
| ITEM               | QTY. | ASSEMBLY/DRAWING       |  |  |
| 1                  | 6    | INSUL (SEE TABLE 1)    |  |  |
| 2                  | 4    | OHG-DE-XX              |  |  |
| REFERENCE DRAWINGS |      |                        |  |  |
| 7                  | 1    | SGN-S                  |  |  |
| 8                  | -    | GND-S-XX               |  |  |
| 9                  | -    | SEE MFR. DWG.          |  |  |
| 10                 | 3    | FOUNDATION TYPE T.B.D. |  |  |
| 11                 | -    | PVO-SHT11, VIEW PV-44  |  |  |
| 12                 | -    | ANODE-XX (IF REQ.)     |  |  |

| VARIABLE DIMENSIONS & REF. DRAWINGS |               |                |                |  |
|-------------------------------------|---------------|----------------|----------------|--|
|                                     | 69 kV         | 161 kV         | 230 kV         |  |
| PT                                  | 10'-6"        | 13'-0"         | 15'-0"         |  |
| S                                   | 20'-0"        | 25'-0"         | 30'-0"         |  |
| INSUL                               | DEP/TRB-69-XX | DEP/TRB-161-XX | DEP/TRB-230-XX |  |

NOTE: STRUCTURE IS TYPICAL, CONFIGURATION AND HARDWARE MAY VARY

# TYPICAL STRUCTURE

FOR PERMITTING ONLY - This document is not to be used for construction, bidding, recordation, conveyance or sales. PERMIT PLATS: TYPICAL DRAWINGS

SHEET 5 OF 6