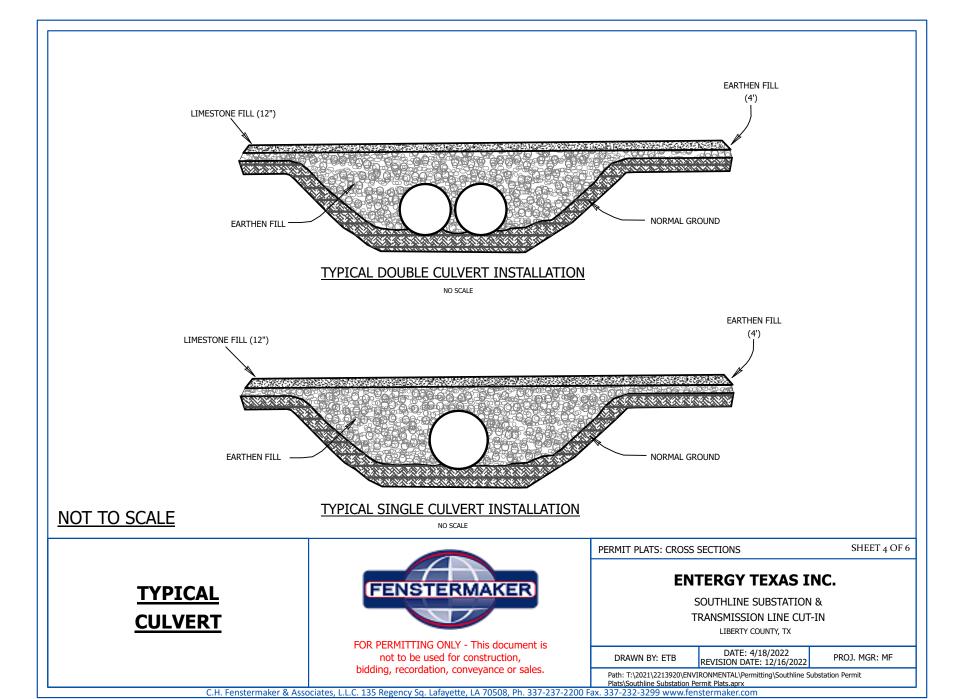

TOTAL LINEAR FEET OF STREAM IMPACTS FROM CULVERTS: **134 FEET** 

TOTAL EXCAVATION FOR POLE INSTALLATION: 188.5 CU YDS. (6 POLES)

TEMORARY IMPACTS IN PEM WETLANDS FROM TEMPORARY CONSTRUCTION WORKSPACE 0.23 ACRES TOTAL LOSS OF WETLAND FUNCTIONS IN PEM WETLANDS: 0.004 ACRES TOTAL LOSS OF WETLAND FUNCTIONS IN PFO WETLANDS: 1.63 ACRES CONVERSION IMPACTS IN PFO WETLANDS FROM VEGETATED DETENTION POND: 0.05 ACRES CONVERSION IMPACTS IN PFO WETLANDS FROM CLEARING/GRUBBING: 0.13 ACRES TEMPORARY IMPACTS TO STREAMS (D-1, OW-2): 0.03 ACRES

TOTAL FILL IN PEM WETLANDS FROM POLE INSTALLATION: 125.67 CU. YDS. (4 POLES)

TOTAL LIMESTONE FILL IN PFO WETLAND FROM ACCESS ROAD: 726 CU. YDS. TOTAL EARTHEN FILL IN PFO WETLAND FROM ACCESS ROAD: 2,904 CU. YDS. TOTAL LIMESTONE FILL IN PFO WETLANDS FROM SUBSTATION: 888.95 CU.YDS. TOTAL EARTHEN FILL IN PFO WETLANDS FROM SUBSTATION: 7.111.57 CU, YDS. TOTAL EARTHEN FILL IN PFO WETLANDS FROM RETAINING BERM: 580.8 CU. YDS. TOTAL FILL IN OTHER WATERS FROM PROPOSED CULVERTS & EROSION PROTECTION: 32.2 CU. YDS.