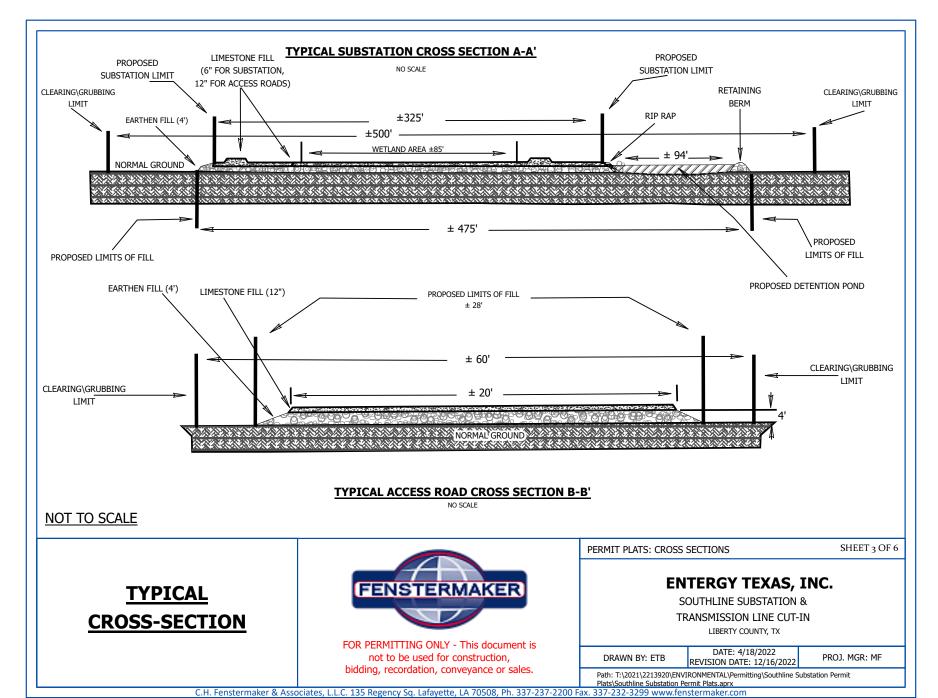

#### CALCULATIONS:

TOTAL CLEARING/GRUBBING LIMITS AREA: 6.22 ACRES TOTAL LIMITS OF FILL AREA: 4.29 ACRES TOTAL ACCESS ROAD AREA: 1.14 ACRES TOTAL LIMITS OF SUBSTATION AREA: 2.26 ACRES TOTAL VEGETATED DETENTION POND AREA: 0.35 ACRES TOTAL RETAINING BERM AREA: 0.42 ACRES

TOTAL FILL IN PEM WETLANDS FROM POLE INSTALLATION: 125.67 CU. YDS. (4 POLES)

TOTAL LIMESTONE FILL IN PFO WETLAND FROM ACCESS ROAD: 726 CU. YDS. TOTAL EARTHEN FILL IN PFO WETLAND FROM ACCESS ROAD: 2,904 CU. YDS. TOTAL LIMESTONE FILL IN PFO WETLANDS FROM SUBSTATION: 888.95 CU.YDS. TOTAL EARTHEN FILL IN PFO WETLANDS FROM SUBSTATION: 7.111.57 CU, YDS. TOTAL EARTHEN FILL IN PFO WETLANDS FROM RETAINING BERM: 580.8 CU. YDS. TOTAL FILL IN OTHER WATERS FROM PROPOSED CULVERTS & EROSION PROTECTION: 32.2 CU. YDS.

SOUTHLINE SUBSTATION ROCK AND EARTHEN FILL:

TOTAL LIMESTONE FILL FOR SUBSTATION AND ACCESS ROAD: 3,460.5 CU. YDS. TOTAL EARTHEN FILL FOR SUBSTATION AND ACCESS ROAD: 27,393.9 CU. YDS