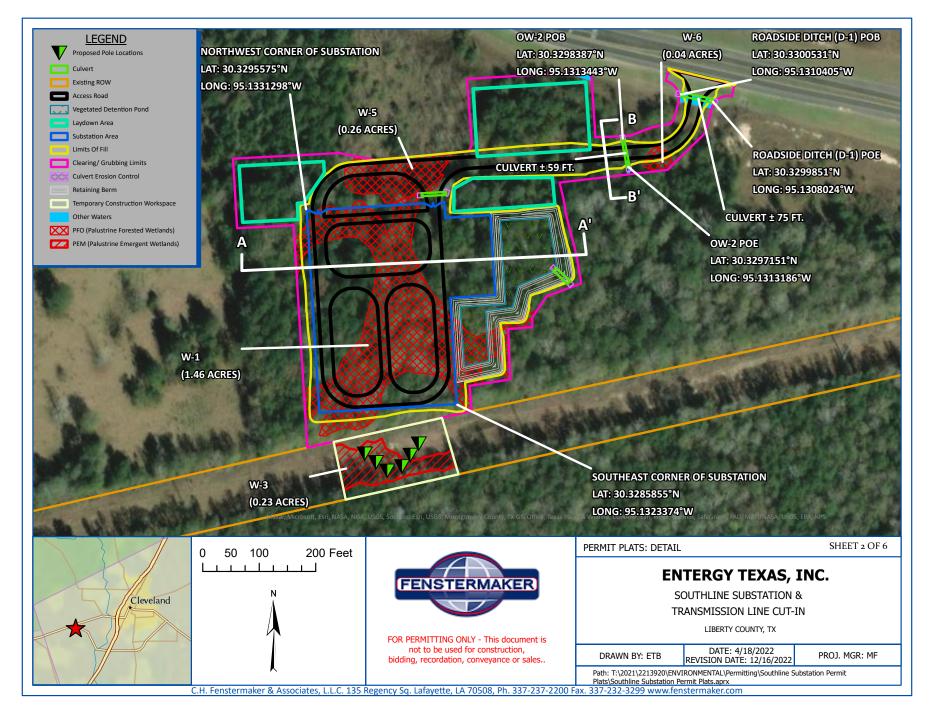

#### CALCULATIONS:

TOTAL CLEARING/GRUBBING LIMITS AREA: 6.22 ACRES TOTAL LIMITS OF FILL AREA: 4.29 ACRES TOTAL ACCESS ROAD AREA: 1.14 ACRES TOTAL LIMITS OF SUBSTATION AREA: 2.26 ACRES TOTAL VEGETATED DETENTION POND AREA: 0.35 ACRES TOTAL RETAINING BERM AREA: 0.42 ACRES

TOTAL LINEAR FEET OF STREAM IMPACTS FROM CULVERTS: **134 FEET** 

TOTAL EXCAVATION FOR POLE INSTALLATION: 188.5 CU YDS. (6 POLES)

TEMORARY IMPACTS IN PEM WETLANDS FROM TEMPORARY CONSTRUCTION WORKSPACE 0.23 ACRES TOTAL LOSS OF WETLAND FUNCTIONS IN PEM WETLANDS: 0.004 ACRES TOTAL LOSS OF WETLAND FUNCTIONS IN PFO WETLANDS: 1.63 ACRES CONVERSION IMPACTS IN PFO WETLANDS FROM VEGETATED DETENTION POND: 0.05 ACRES CONVERSION IMPACTS IN PFO WETLANDS FROM CLEARING/GRUBBING: 0.13 ACRES TEMPORARY IMPACTS TO STREAMS (D-1, OW-2): 0.03 ACRES

TOTAL FILL IN PEM WETLANDS FROM POLE INSTALLATION: 125.67 CU. YDS. (4 POLES)

TOTAL LIMESTONE FILL IN PFO WETLAND FROM ACCESS ROAD: 726 CU. YDS. TOTAL EARTHEN FILL IN PFO WETLAND FROM ACCESS ROAD: 2,904 CU. YDS. TOTAL LIMESTONE FILL IN PFO WETLANDS FROM SUBSTATION: 888.95 CU.YDS. TOTAL EARTHEN FILL IN PFO WETLANDS FROM SUBSTATION: 7.111.57 CU, YDS. TOTAL EARTHEN FILL IN PFO WETLANDS FROM RETAINING BERM: 580.8 CU. YDS. TOTAL FILL IN OTHER WATERS FROM PROPOSED CULVERTS & EROSION PROTECTION: 32.2 CU. YDS.

SOUTHLINE SUBSTATION ROCK AND EARTHEN FILL:

TOTAL LIMESTONE FILL FOR SUBSTATION AND ACCESS ROAD: 3,460.5 CU. YDS. TOTAL EARTHEN FILL FOR SUBSTATION AND ACCESS ROAD: 27,393.9 CU. YDS