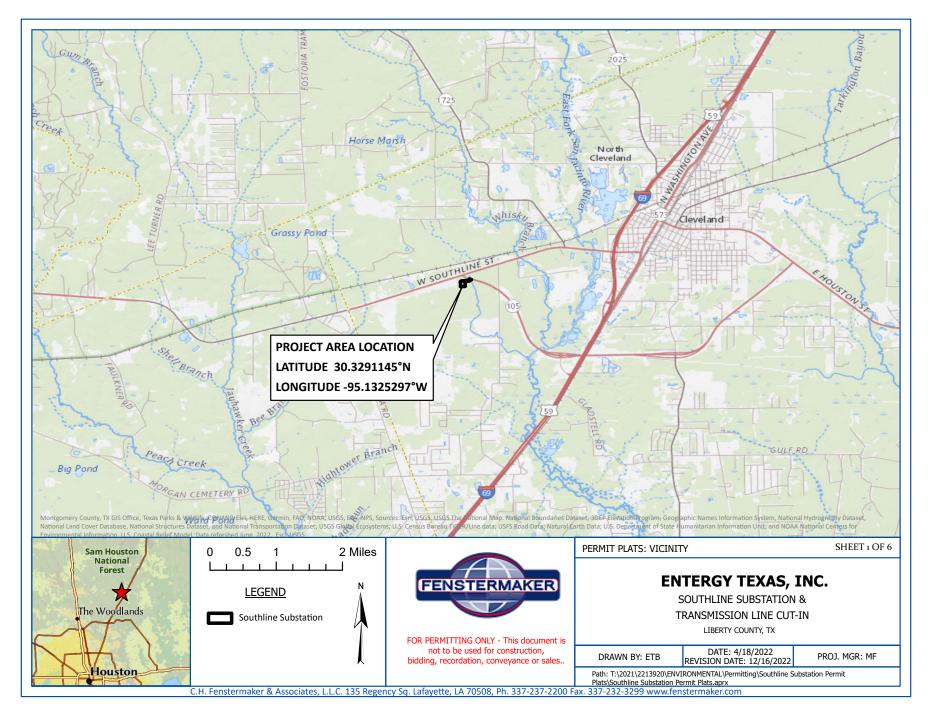

### **TYPICAL POLE STRUCTURE IN PROPOSED ROW**

NO SCALE

70'-120', SELF SUPPORTED, DE, 3-POLE, NO GUYS SINGLE CIRCUIT, DEADEND POLYMER, STEEL

| ASSEMBLY LIST      |      |                        |  |  |
|--------------------|------|------------------------|--|--|
| ITEM               | QTY. | ASSEMBLY/DRAWING       |  |  |
| 1                  | 6    | INSUL (SEE TABLE 1)    |  |  |
| 2                  | 4    | OHG-DE-XX              |  |  |
| REFERENCE DRAWINGS |      |                        |  |  |
| 7                  | 1    | SGN-S                  |  |  |
| 8                  | -    | GND-S-XX               |  |  |
| 9                  | -    | SEE MFR. DWG.          |  |  |
| 10                 | 3    | FOUNDATION TYPE T.B.D. |  |  |
| 11                 | -    | PVO-SH